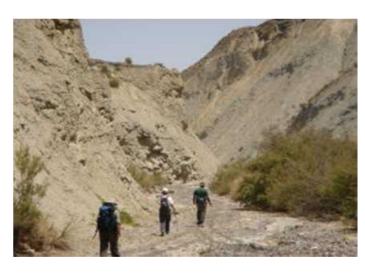

# **TOEIC 8-1 Photographs**

## **Students Answer Sheet**

In Part I of the TOEIC you will look at ten photographs. For each photograph you will hear four statements. You will have to choose which statement has the best description of the picture.



#### PICTURE 1

- a.
- b.
- С.
- d.



### PICTURE 2

- a.
- b.
- С.
- d.



### PICTURE 3

- a.
- b.
- С.
- d.



## PICTURE 4

- a.
- b.
- С.
- d.



## PICTURE 5

- a.
- b.
- С.
- d.



## PICTURE 6

- a.
- b.
- С.
- d.



## PICTURE 7

- a.
- b.
- С.
- d.



## PICTURE 8

- a.
- b.
- С.
- d.



# PICTURE 9

- a.
- b.
- С.
- d.



### PICTURE 10

- a.
- b.
- С.
- d.

## **HOMEWORK:**

Kindly give the definition of the following words and use them in the sentence next time.

- 1. Fusion
- 2. Disturb
- 3. Convince