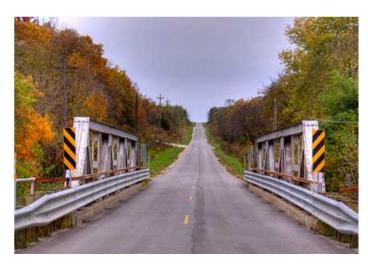

# **TOEIC 8-1 Photographs**

## **Students Answer Sheet**

In Part I of the TOEIC you will look at ten photographs. For each photograph you will hear four statements. You will have to choose which statement has the best description of the picture.



#### PICTURE 1

- a.
- b.
- С.
- d.



### PICTURE 2

- a.
- b.
- С.
- d.



### PICTURE 3

- a.
- b.
- С.
- d.



## PICTURE 4

- a.
- b.
- С.
- d.



## PICTURE 5

- a.
- b.
- С.
- d.



## PICTURE 6

- a.
- b.
- С.
- d.



## PICTURE 7

- a.
- b.
- С.
- d.



## PICTURE 8

- a.
- b.
- С.
- d.



# PICTURE 9

- a.
- b.
- С.
- d.



### PICTURE 10

- a.
- b.
- С.
- d.

## **HOMEWORK:**

Kindly give the definition of the following words and use them in the sentence next time.

- 1. Fusion
- 2. Disturb
- 3. Convince