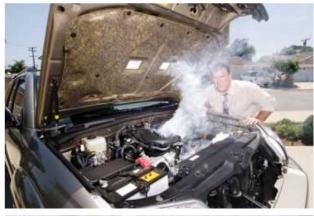

# **TOEIC 8-1 Photographs**

## **Students Answer Sheet**

In Part I of the TOEIC you will look at ten photographs. For each photograph you will hear four statements. You will have to choose which statement has the best description of the picture.



#### PICTURE 1

- a.
- b.
- С.
- d.



### PICTURE 2

- a.
- b.
- С.
- d.



### PICTURE 3

- a.
- b.
- С.
- d.



## PICTURE 4

- a.
- b.
- С.
- d.



## PICTURE 5

- a.
- b.
- С.
- d.



## PICTURE 6

- a.
- b.
- С.
- d.



## PICTURE 7

- a.
- b.
- С.
- d.



## PICTURE 8

- a.
- b.
- С.
- d.



# PICTURE 9

- a.
- b.
- С.
- d.



### PICTURE 10

- a.
- b.
- С.
- d.

## **HOMEWORK:**

Kindly give the definition of the following words and use them in the sentence next time.

- 1. Fusion
- 2. Disturb
- 3. Convince