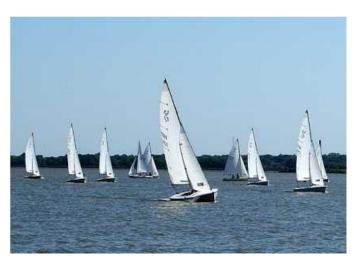

# **TOEIC 8-1 Photographs**

## **Students Answer Sheet**

In Part I of the TOEIC you will look at ten photographs. For each photograph you will hear four statements. You will have to choose which statement has the best description of the picture.



#### PICTURE 1

- a.
- b.
- С.
- d.



### PICTURE 2

- a.
- b.
- С.
- d.



### PICTURE 3

- a.
- b.
- С.
- d.



## PICTURE 4

- a.
- b.
- С.
- d.



## PICTURE 5

- a.
- b.
- С.
- d.



## PICTURE 6

- a.
- b.
- С.
- d.



## PICTURE 7

- a.
- b.
- С.
- d.



## PICTURE 8

- a.
- b.
- С.
- d.



# PICTURE 9

- a.
- b.
- С.
- d.



### PICTURE 10

- a.
- b.
- С.
- d.

## **HOMEWORK:**

Kindly give the definition of the following words and use them in the sentence next time.

- 1. Fusion
- 2. Disturb
- 3. Convince